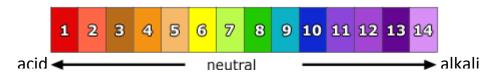

|       | 1        | 2 | 3 | 4 | 5 | 6 | 7    | 8  | 9 | 10 | 11 | 12 | 13 | 14       |      |
|-------|----------|---|---|---|---|---|------|----|---|----|----|----|----|----------|------|
| acid- | <b>←</b> |   |   |   |   | n | eutr | al |   | _  |    |    |    | <b>→</b> | alka |