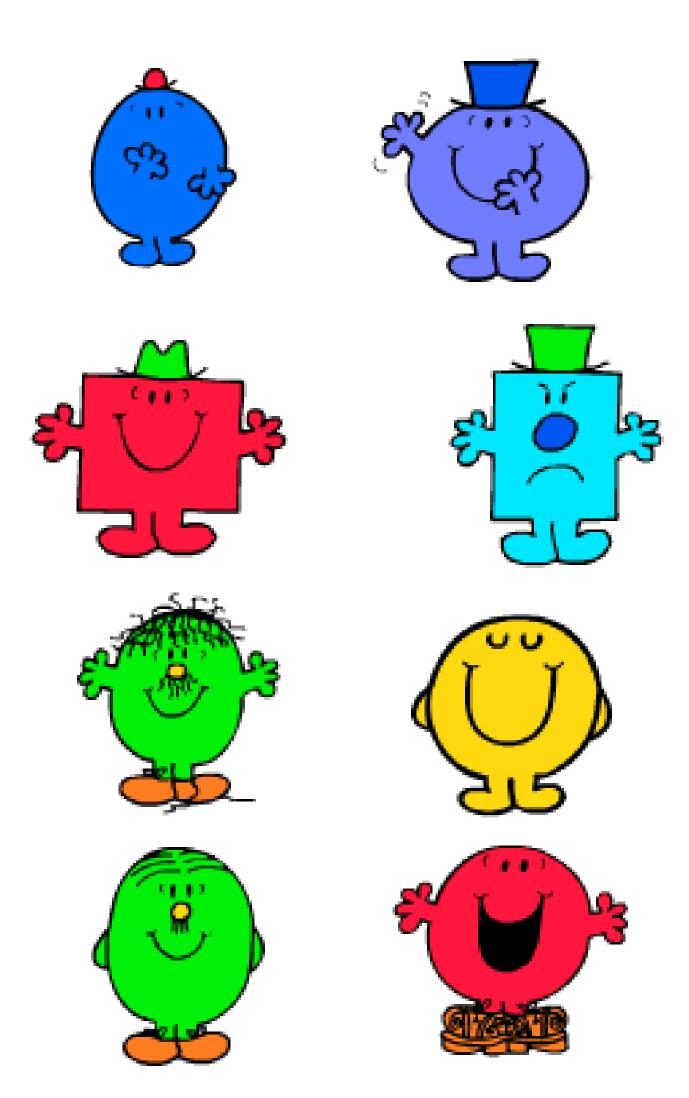

## Work Card E

## Identifying Mr Men

- 1. Pick any Mr Man
- 2. Use the paired statement key to identify the Mr Man
- 3. Record the answer in your worksheets
- 4. Repeat the steps above for each Mr Man

## Work Card E

- 1. Pick any invertebrate card
- 2. Use the paired statement key to identify the Mr Man
- 3. Record the answer in your worksheets
- 4. Repeat the steps above for each Mr Man

## Mr Men Paired Statement Key

| 1. a) Mr man with hat             | Go to 2       |
|-----------------------------------|---------------|
| b) Mr man without hat             | Got to 3      |
| 2. a) Mr man is round             | Go to 4       |
| b) Mr man is not round            | Go to 5       |
| 3. a) Mr man has hair             | Go to 6       |
| b) Mr man does not have hair      | Go to 7       |
| 4. a) Mr man has a red hat        | Mr Forgetful  |
| b) Mr man does not have a red hat | Mr Impossible |
| 5. a) Mr man is smiling           | Mr Strong     |
| b) Mr man is not smiling          | Mr Grumpy     |
| 6. a) Mr man has tidy hair        | Mr Fussy      |
| b) Mr man does not have tidy hair | Mr Clumsy     |
| 7. a) Mr man is wearing shoes     | Mr Noisy      |
| b) Mr man is not wearing shoes    | Mr Happy      |